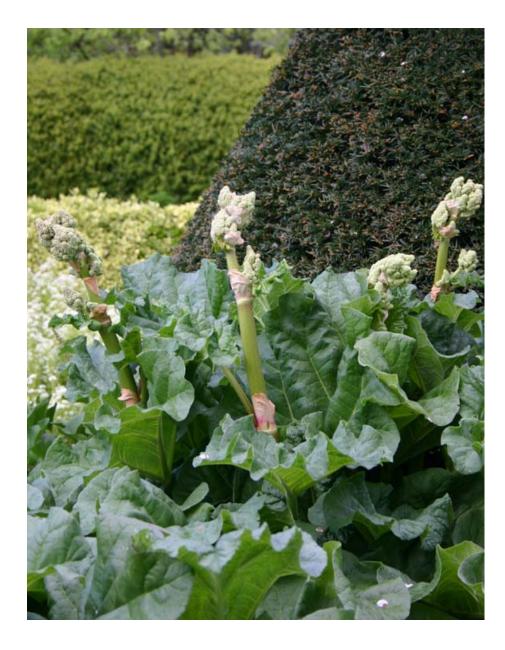

# *Rheum rhabarbarum* (REE-um ruh-BAR-buhrum) Rhubarb

*Ribes hirtellum* 'Pixwell' (RY-beez her-TELL-um) Pixwell Gooseberry

*Ribes rubrum* 'Red Lake' (RY-beez ROO-brum) Red Lake Currant

```
Ribes spp. (RY-beez)
Currant
```