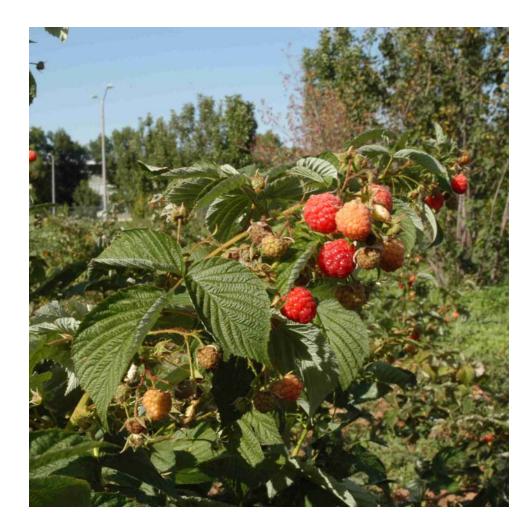

#### © Keith A Williamson

*Rubus idaeus* (REW-bus eye-dee-AY-us)

Raspberry

*Vitis* cultivars (VY-tiss) Grape cultivars