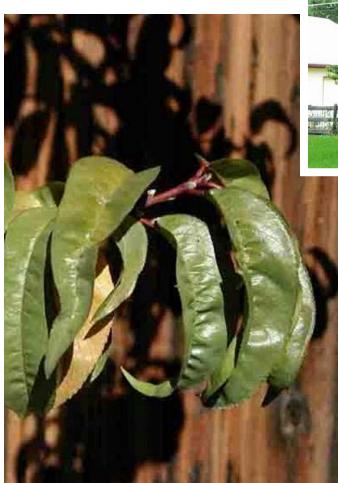

### *Prunus persica* (PREW-nus PER-si-ca) Peach

*Pyrus communis* (*PY-rus* com-MEW-nis) Orchard Pear