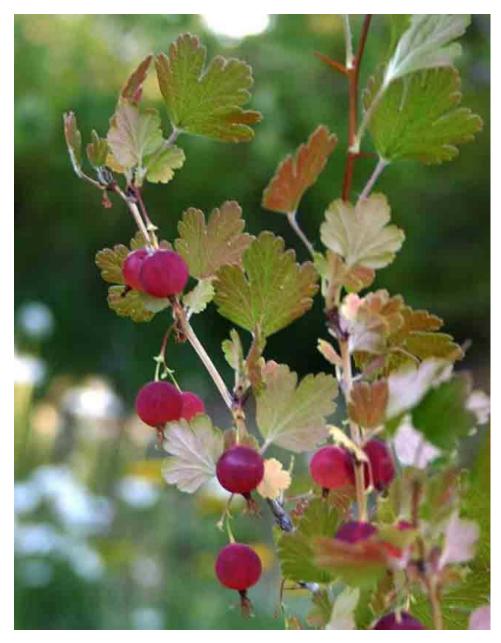

# *Rheum rhabarbarum* (REE-um ruh-BAR-buhrum) Rhubarb

*Ribes hirtellum* 'Pixwell' (RY-beez her-TELL-um) Pixwell Gooseberry

*Ribes rubrum* 'Red Lake' (RY-beez ROO-brum) Red Lake Currant

```
Ribes spp. (RY-beez)
Currant
```