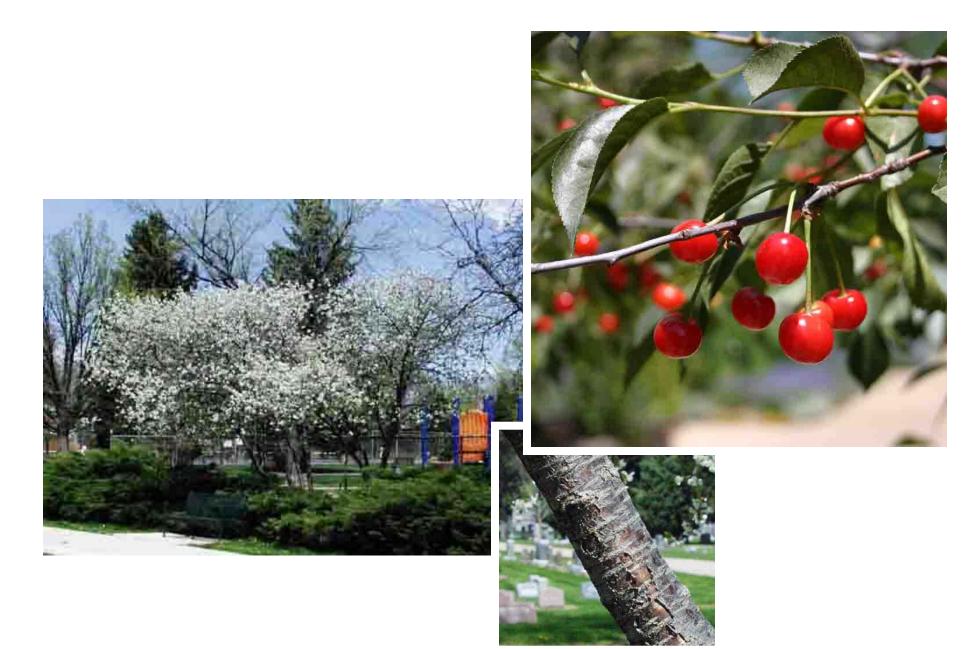

# *Prunus armeniaca* (PREW-nus ar-MEN-ee-ah-kuh) Apricot

*Prunus avium* (PREW-nus AV-ee-um) Sweet Cherry

Prunus cerasus (PREW-nus sir-RA-sus) Sour Cherry

Prunus domestica (PREW-nus doe-MESS-stick-kuh) Plum / Prune