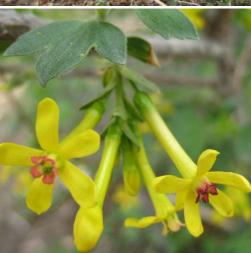

# *Rheum rhabarbarum* (REE-um ruh-BAR-buhrum) Rhubarb

*Ribes hirtellum* 'Pixwell' (RY-beez her-TELL-um) Pixwell Gooseberry

*Ribes rubrum* 'Red Lake' (RY-beez ROO-brum) Red Lake Currant

```
Ribes spp. (RY-beez)
Currant
```