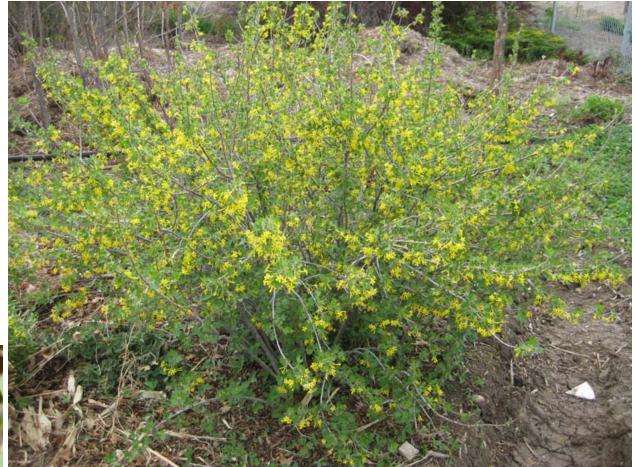

# *Rheum rhabarbarum* (REE-um ruh-BAR-buhrum) Rhubarb

*Ribes hirtellum* 'Pixwell' (RY-beez her-TELL-um) Pixwell Gooseberry

*Ribes rubrum* 'Red Lake' (RY-beez ROO-brum) Red Lake Currant

```
Ribes spp. (RY-beez)
Currant
```