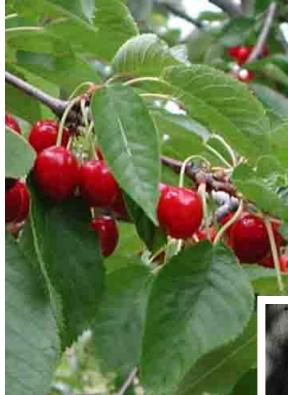

# *Prunus armeniaca* (PREW-nus ar-MEN-ee-ah-kuh) Apricot

*Prunus avium* (PREW-nus AV-ee-um) Sweet Cherry

Prunus cerasus (PREW-nus sir-RA-sus) Sour Cherry

Prunus domestica (PREW-nus doe-MESS-stick-kuh) Plum / Prune