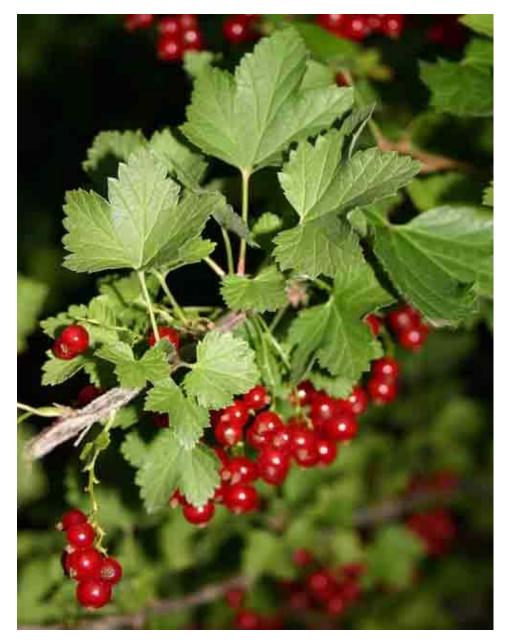

# *Rheum rhabarbarum* (REE-um ruh-BAR-buhrum) Rhubarb

*Ribes hirtellum* 'Pixwell' (RY-beez her-TELL-um) Pixwell Gooseberry

*Ribes rubrum* 'Red Lake' (RY-beez ROO-brum) Red Lake Currant

```
Ribes spp. (RY-beez)
Currant
```