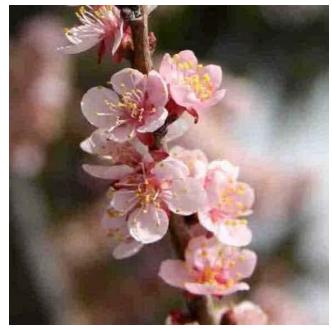

# *Prunus armeniaca* (PREW-nus ar-MEN-ee-ah-kuh) Apricot

*Prunus avium* (PREW-nus AV-ee-um) Sweet Cherry

Prunus cerasus (PREW-nus sir-RA-sus) Sour Cherry

Prunus domestica (PREW-nus doe-MESS-stick-kuh) Plum / Prune