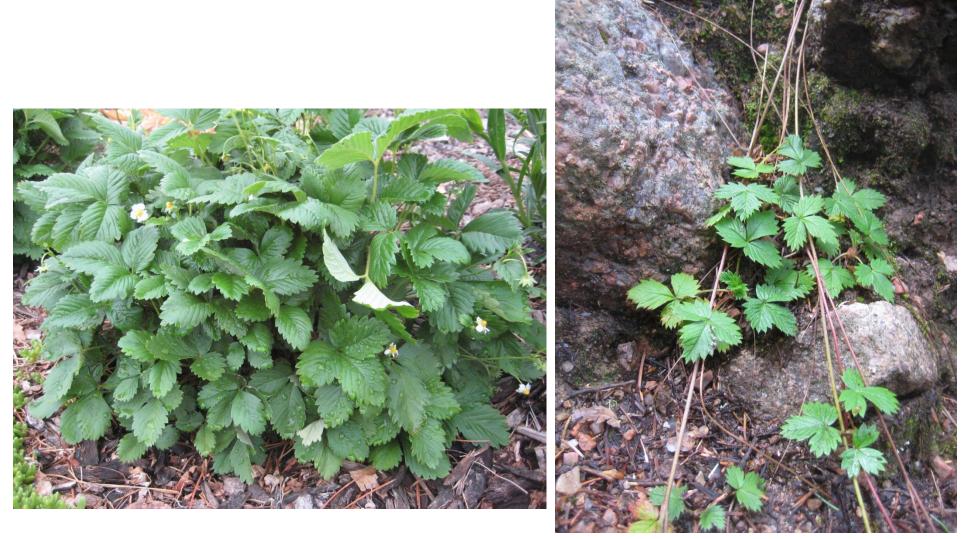

Author:

Ray Daugherty, CCNP No. 369,

Horticulture & Landscape Technologies Faculty, Front Range Community College

rdaugh4908@aol.com or Tel. 303-246-4414.

*Fragaria* ×*ananassa* & *F. vesca* cvs. (frah-GAR-ee-ah a-NAN-ass-uh / VES-ka) Strawberry