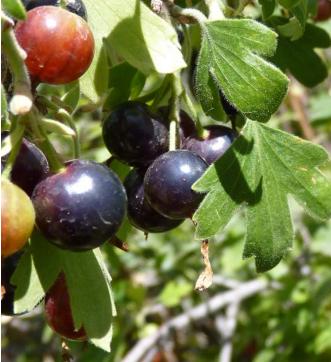

# *Rheum rhabarbarum* (REE-um ruh-BAR-buhrum) Rhubarb

*Ribes hirtellum* 'Pixwell' (RY-beez her-TELL-um) Pixwell Gooseberry

*Ribes rubrum* 'Red Lake' (RY-beez ROO-brum) Red Lake Currant

```
Ribes spp. (RY-beez)
Currant
```